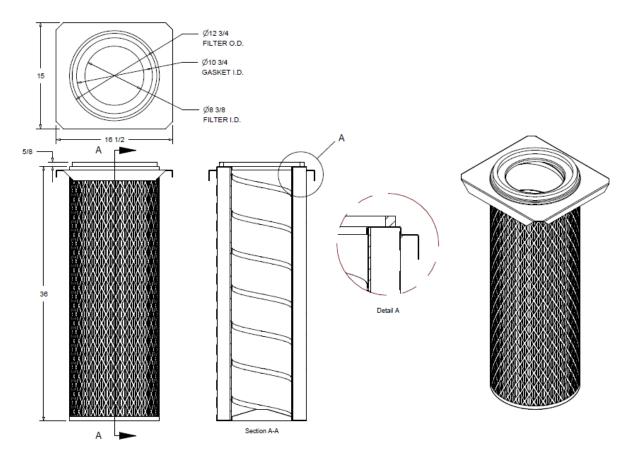

## **Technical Data Sheet for Part # TDSF-10001841**

| Mfg Part Number       | 7356520                                                                                                                             |
|-----------------------|-------------------------------------------------------------------------------------------------------------------------------------|
| Style                 | Cartridge; Rect. Flange/Closed (15" x 16 ½" Flange)                                                                                 |
| Dimensions            | 12 <sup>3</sup> / <sub>4</sub> " O.D. x 8 <sup>3</sup> / <sub>8</sub> " I.D. x 36" L                                                |
| Media                 | 80/20 Cellulose/Polyester Blend FR                                                                                                  |
| Frazier Permeability  | 15                                                                                                                                  |
| Fractional Efficiency | 99.99 on .5 micron particles*                                                                                                       |
| Pleats                | 220                                                                                                                                 |
| Surface Area          | 220 Sq.Ft.                                                                                                                          |
| End Caps              | E.G. Metal                                                                                                                          |
| Gasket                | <sup>5</sup> / <sub>8</sub> " x <sup>5</sup> / <sub>8</sub> " x 10 <sup>3</sup> / <sub>4</sub> " I.D. Polyisoprene (Qty 1 – on top) |
| Inner Support         | Helical Galv. Expanded Metal                                                                                                        |
| Outer Support         | Galv. Expanded Metal                                                                                                                |
| Temperature Rating    | 240°F                                                                                                                               |